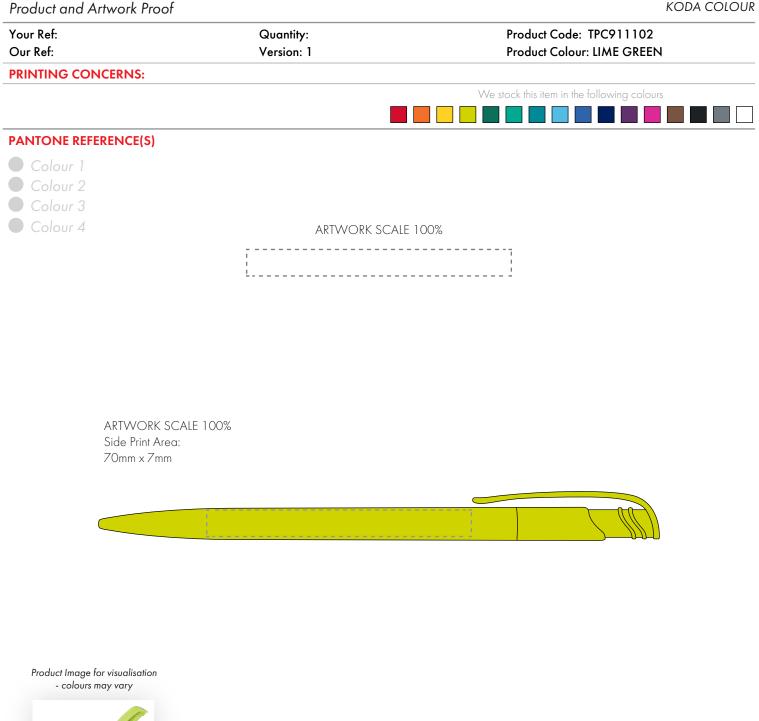

## The dashed line is to demonstrate print area and will not appear on your printed item